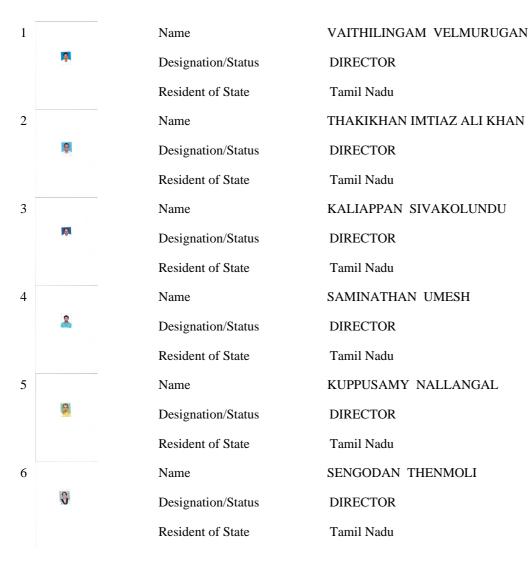

istration Certificate issued based on the deemed approval of the application for registration



GSTIN33AABCF6601J1ZXLegal NameFIREMAN REFRACTORIES PRIVATE LIMITEDTrade Name, if anyFIREMAN REFRACTORIES PRIVATE LIMITED

### **Details of Additional Places of Business**

Total Number of Additional Places of Business in the State

Sr. No. Address

1 276/2b3b2/4,259/12a, T.PUDAIYUR VILLAGE AND PANCHAYAT, NALLUR PANCHAYAT UNION,, CUDDALORE, Cuddalore, Tamil Nadu, 606302

1



| GSTIN              | 33AABCF6601J1ZX                      |
|--------------------|--------------------------------------|
| Legal Name         | FIREMAN REFRACTORIES PRIVATE LIMITED |
| Trade Name, if any | FIREMAN REFRACTORIES PRIVATE LIMITED |

#### Details of Managing / Whole-time Directors and Key Managerial Persons